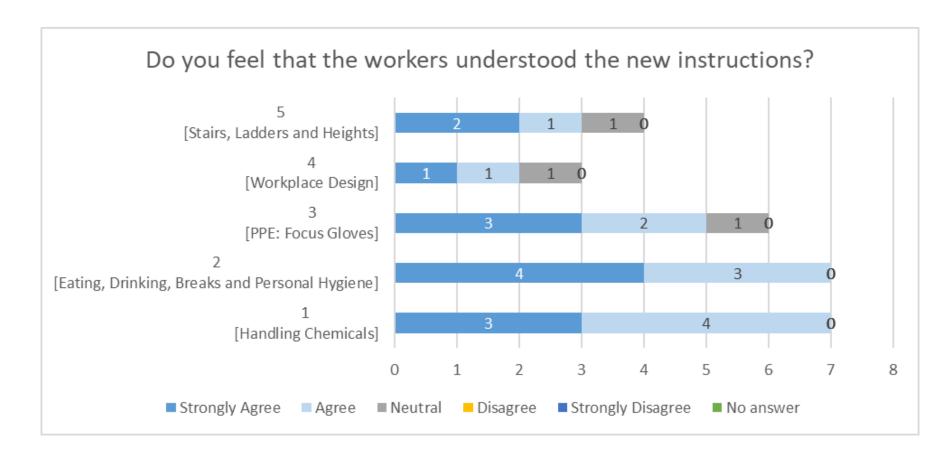

# Improve Qualifications, Motivate by Participation Evaluation

#### Each training was implemented by 3 to 7 operators (supervisors)

Data Aslihan Memisoglu

### Improve Qualifications, Motivate by Participation Evaluation