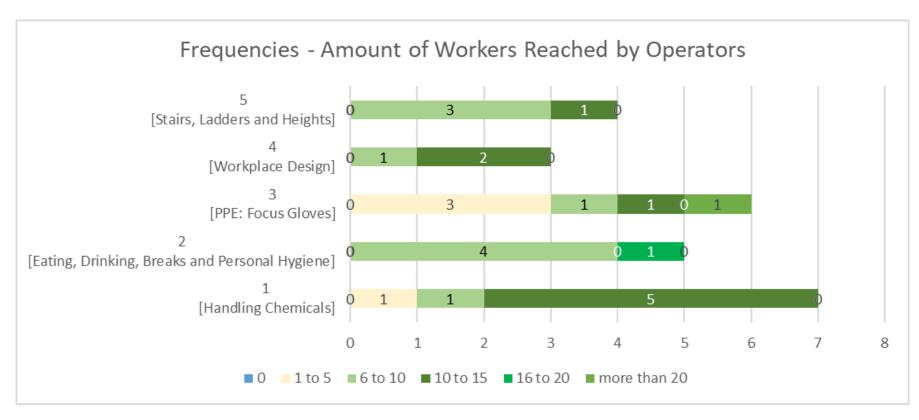

# Improve Qualifications, Motivate by Participation Evaluation

#### Each training was implemented by 3 to 7 operators (supervisors)

Data Aslihan Memisoglu

### Improve Qualifications, Motivate by Participation Evaluation