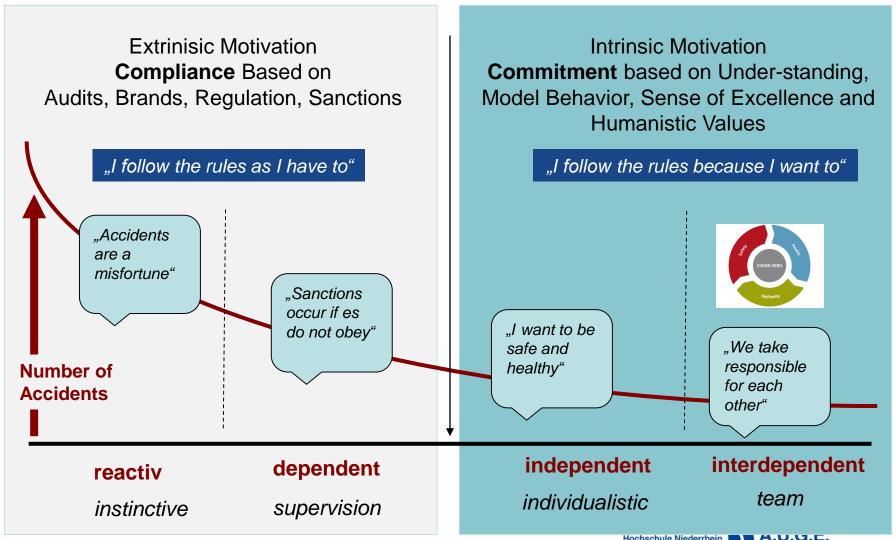

### **Beyond Compliance**

#### **Development of a Management System is the First Step**

# **Beyond Compliance Bradley Curve Dupont**

# **Beyond Compliance Key to Success is Awareness Raising through Leadership**

#### "All accidents, diseases and harm at work are preventable"

"Most incidents, accidents and disasters at work have a cause; they are man-made and not a misfortune. They occur as failures of risk management and a lack of guidance."