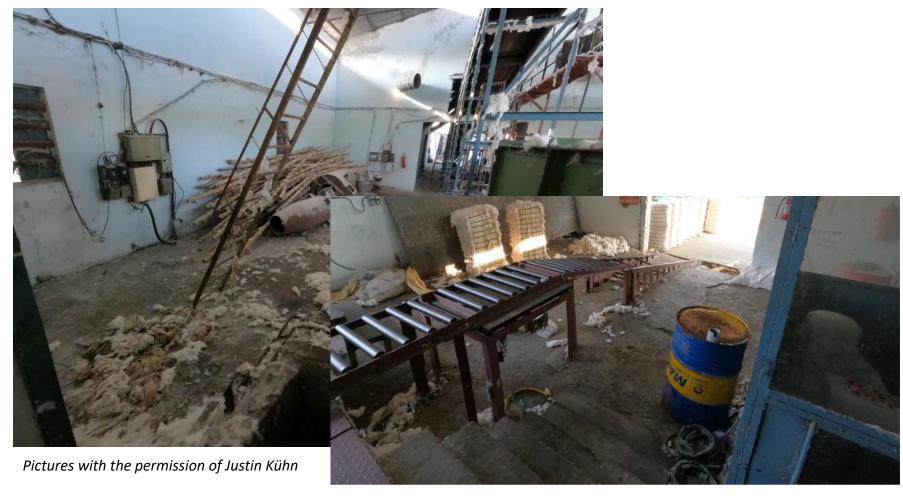

#### Example Accepting Untideness

 When managers overlook untidiness and fail to ensure that traffic routes are clear, for example, they indirectly contribute to the occurrence of accidents.

1 week preparation: e.g. fix of eye showers Walkaround 2 x 15 min

**Workplace Design** 

Stairs/ladder, Heights, Electricity and Sockets

...

....