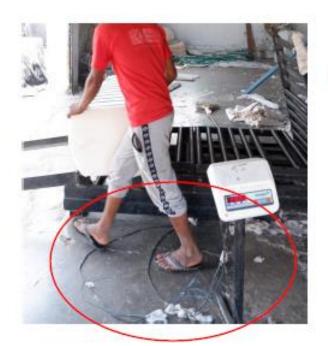

#### Example Accepting Untideness

 When managers overlook untidiness and fail to ensure that traffic routes are clear, for example, they indirectly contribute to the occurrence of accidents.