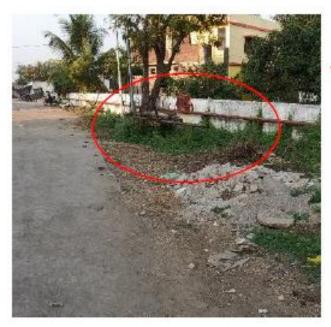

#### Example Accepting Untideness

 When managers overlook untidiness and fail to ensure that traffic routes are clear, for example, they indirectly contribute to the occurrence of accidents.