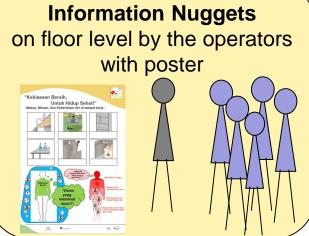

# Improve Qualifications, Motivate by Participation Creating an Intervention for Indonesian Companies

- (1) Awareness Raising Leaders
- (2) Intervention Concept

Training of the Operators (1 hour, two week cycle) and Information Nuggets on the floor

- (1) Basic Information on the Powerpoint in mother tongue
- (2) Picture of Failures of the own departments
- (2) Poster for the instruction of the workers incl. instruction how to use it for 10 min Instruction in the floor level
- (3) Evaluation after the Information Nuggets